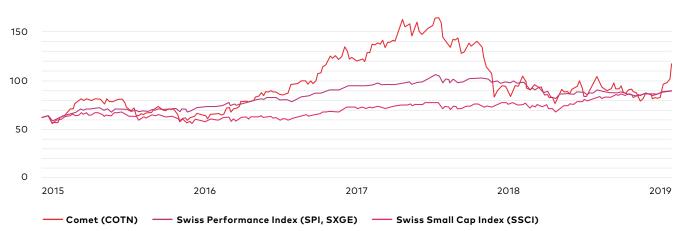

2019: Proposal by the Board of Directors for the year under review.
Shareholders' equity divided by the weighted average number of shares outstanding.

Comet stock price